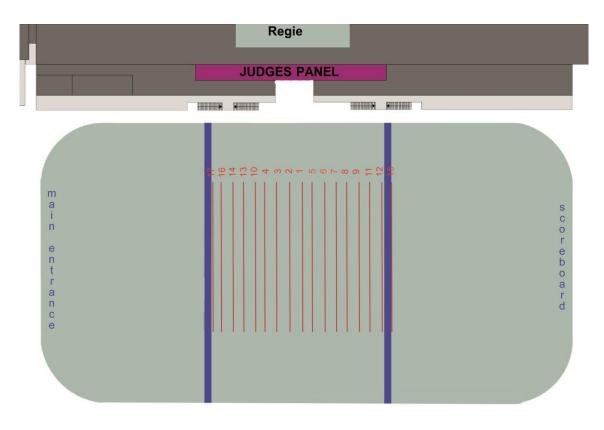

<u>MAP</u>

for Teams, Officials and Spectators

#### **LEGEND** to MAP

G1-G10 are changing rooms. Due to the number of teams, we can't provide an allocated changing room for the whole competition day for all teams.

#### Please see the timetables for your changing room allocation and detailed times!

In the ice rink we will have separated areas, where you can store your luggage and your belongings in the meantime. Security persons will observe this area. But please don't leave any articles of value in your luggage. Please be so kind and put your bags and wardrobe aside while you are not using the changing rooms as other teams need space while using the same changing room.

The tribune in the ice rink can be used as recreation room and lounge. The ice rink will be heated during the whole day.

WU1-WU6 as well as the warm up areas outside are areas for warm up. Please don't use loud music at the inside warm up areas and be quiet.

KS on the side vis-à-vis the main entrance is the Kufenstübchen, where you can buy meals and drinks.

CR is the room for the referees and judges.

#### HOW TO ENTER AND LEAVE THE ICE

During the training and the competition, the teams will enter and leave the ice vis-à-vis the judges panel. Please see the plan attached.