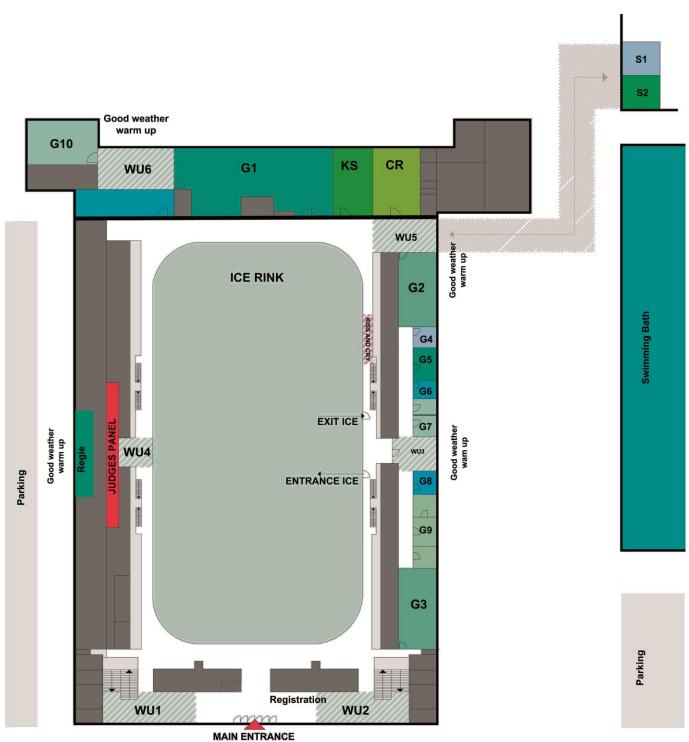

<u>MAP</u>

for Teams, Officials and Spectators

#### **LEGEND** to MAP

G1-G10 are changing rooms. Due to the number of teams, we can't provide an allocated changing room for the whole competition day for all teams.

#### Please see the timetables for your changing room allocation and detailed times!

In the ice rink we will have separated areas, where you can store your luggage and your belongings in the meantime. Security persons will observe this area. But please don't leave any articles of value in your luggage. Please be so kind and put your bags and wardrobe aside while you are not using the changing rooms as other teams need space while using the same changing room.

The tribune in the ice rink can be used as recreation room and lounge. The ice rink will be heated during the whole day.

WU1-WU6 as well as the warm up areas outside are areas for warm up. Please don't use loud music at the inside warm up areas and be quiet.

KS on the side vis-à-vis the main entrance is the Kufenstübchen, where you can buy meals and drinks.

CR is the room for the referees and judges.