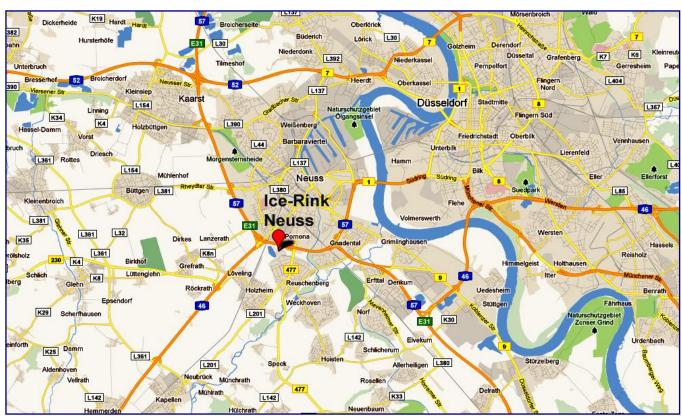

### Eissporthalle Neuss (Rink: 60 m x 30 m)

Jakob-Koch-Str. 1 (former Carl-Diem-Str.), 41466 Neuss, Germany the rink will be heated

### **Eissporthalle Neuss**

Jakob-Koch-Str. 1 (former Carl-Diem-Str.), 41466 Neuss, Germany Autobahn "A57" Exit "Reuschenberg"

E.V.

Page 9

E.V.

Page 10

There is parking space for cars and busses directly at the ice-rink