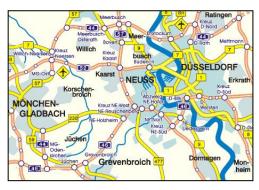

### **Eissporthalle Neuss**

Jakob-Koch-Str. 1 (former Carl-Diem-Str.), 41466 Neuss, Germany Autobahn "A57" Exit "Reuschenberg"

E.V.

Page 9

E.V.

Page 10

There is parking space for cars and busses directly at the ice-rink

### **Duesseldorf International Airport**

appr. 27 km distance to the Neuss ice rink, with direct train from the airport to Neuss main station every hour

### Koeln (Cologne) International Airport

appr. 60 km distance to the Neuss ice rink, , with direct train from the airport to Neuss main station every hour

### **Airport Niederrhein Weeze**

appr. 78 km distance to the Neuss ice rink

| > April                                          | ug / Depart             | ure                 |                 |                      |                |
|--------------------------------------------------|-------------------------|---------------------|-----------------|----------------------|----------------|
| Planmäßig Flug-Nummer<br>Scheduled Flight-Number | Nach / über<br>To / vie | Schalter<br>Counter | Ausgang<br>Gate | Erwartet<br>Expected | Berner<br>Rema |
| 15:35 AB 1268                                    | Halaga                  | 13                  |                 |                      |                |
| 15:45 SK 680                                     | Kopenhagen              | 67/68               |                 |                      |                |
| 15:50 LH 278                                     | Kaln Bonn               | 8                   |                 |                      |                |
| 15:50 AF Z035                                    | Paris COG               | 15                  |                 |                      |                |
| 15:55 LH 189                                     | Frankfurt               | 1 19                |                 |                      |                |
| 16:00 HLX3135                                    | Köln Bonn               | 58/5                | 19              |                      |                |
| 16:05 LH 259                                     | Ousseldorf              |                     |                 |                      |                |
| 16:05 HLX8630                                    | Klagenfurt              | (56/5)              | 7 19            |                      |                |
| 16:05 LH 298                                     | Stuttgart               | 0                   | Ü               |                      |                |
| 6:10 KL 1828                                     | Amsterdam               | 1 10                | 10              |                      |                |
| 6:30 TK 1224                                     | Istanbul                | 1 11 1              | 11              |                      |                |

### **Next Main-Train-Station:**

"Hauptbahnhof Neuss" Further-Str. appr. 4,2 km distance to the ice-rink

The nearest "S-Bahn" station to the ice-rink is the "**Bahnhof Neuss Süd**" Hölderlinstraße appr. 2,4 km distance to the ice-rink with connections to "Düsseldorf-Hauptbahnhof" (Main-Station) und "Düsseldorf-Flughafen" (Airport)