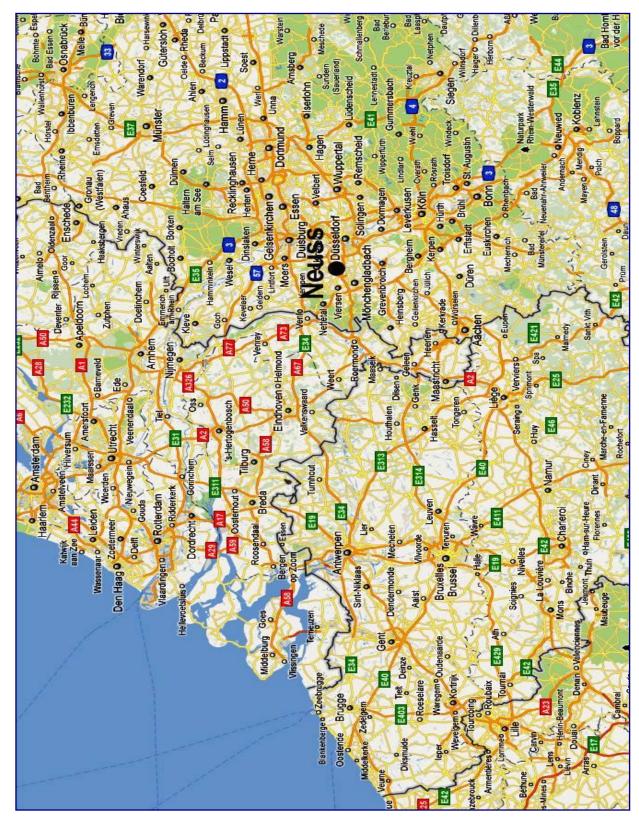

### **Eissporthalle Neuss**

Jakob-Koch-Str. 1 (former Carl-Diem-Str.), 41466 Neuss, Germany Autobahn "A57" Exit "Reuschenberg"

E.V.

Page 9

E.V.

Page 10

There is parking space for cars and busses directly at the ice-rink

### **Duesseldorf International Airport**

appr. 27 km distance to the Neuss ice rink, with direct train from the airport to Neuss main station every hour

### Koeln (Cologne) International Airport

appr. 60 km distance to the Neuss ice rink, , with direct train from the airport to Neuss main station every hour

### **Airport Niederrhein Weeze**

appr. 78 km distance to the Neuss ice rink

| > April                                          | ug / Depart             | ure                 |                 |                      |                |
|--------------------------------------------------|-------------------------|---------------------|-----------------|----------------------|----------------|
| Planmäßig Flug-Nummer<br>Scheduled Flight-Number | Nach / über<br>To / vie | Schalter<br>Counter | Ausgang<br>Gate | Erwartet<br>Expected | Berner<br>Rema |
| 15:35 AB 1268                                    | Halaga                  | 13                  |                 |                      |                |
| 15:45 SK 680                                     | Kopenhagen              | 67/68               |                 |                      |                |
| 15:50 LH 278                                     | Kaln Bonn               | 8                   |                 |                      |                |
| 15:50 AF Z035                                    | Paris COG               | 15                  |                 |                      |                |
| 15:55 LH 189                                     | Frankfurt               | 1 19                |                 |                      |                |
| 16:00 HLX3135                                    | Köln Bonn               | 58/5                | 19              |                      |                |
| 16:05 LH 259                                     | Ousseldorf              |                     |                 |                      |                |
| 16:05 HLX8630                                    | Klagenfurt              | (56/5)              | 7 19            |                      |                |
| 16:05 LH 298                                     | Stuttgart               | 0                   | Ü               |                      |                |
| 6:10 KL 1828                                     | Amsterdam               | 1 10                | 10              |                      |                |
| 6:30 TK 1224                                     | Istanbul                | 1 11 1              | 11              |                      |                |

### **Next Main-Train-Station:**

"Hauptbahnhof Neuss" Further-Str. appr. 4,2 km distance to the ice-rink

The nearest "S-Bahn" station to the ice-rink is the "**Bahnhof Neuss Süd**" Hölderlinstraße appr. 2,4 km distance to the ice-rink with connections to "Düsseldorf-Hauptbahnhof" (Main-Station) und "Düsseldorf-Flughafen" (Airport)