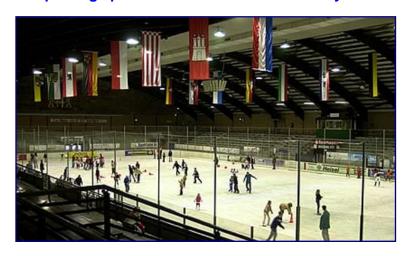

### Eissporthalle Neuss (Rink: 60 m x 30 m)

Jakob-Koch-Str. 1 (former Carl-Diem-Str.), 41466 Neuss, Germany the rink will be heated