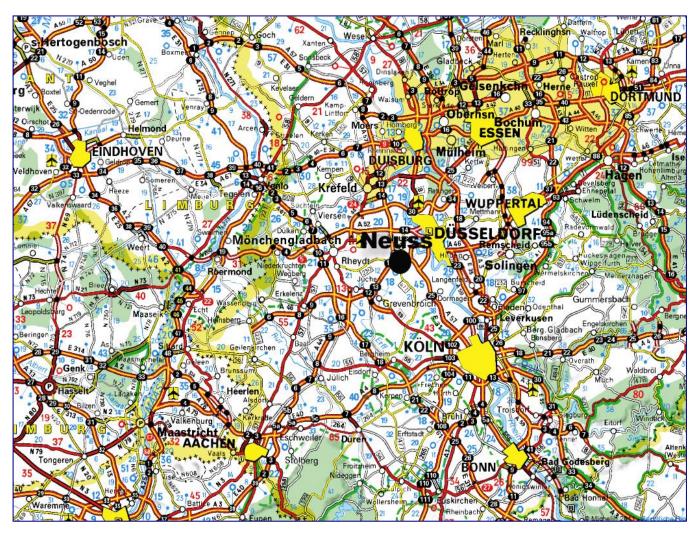

### **Eissporthalle Neuss**

Jakob-Koch-Str. 1 (former Carl-Diem-Str.), 41466 Neuss, Germany Autobahn "A57" Exit "Reuschenberg"

E.V.

Page 9

E.V.

Page 10

There is parking space for cars and busses directly at the ice-rink

### **Duesseldorf International Airport**

appr. 27 km distance to the Neuss ice rink, with direct train from the airport to Neuss main station every hour

### Koeln (Cologne) International Airport

appr. 60 km distance to the Neuss ice rink, , with direct train from the airport to Neuss main station every hour

### **Airport Niederrhein Weeze**

appr. 78 km distance to the Neuss ice rink

| > April                                          | ug / Depart             | ure                 |                 |                      |                |
|--------------------------------------------------|-------------------------|---------------------|-----------------|----------------------|----------------|
| Planmäßig Flug-Nummer<br>Scheduled Flight-Number | Nach / über<br>To / vie | Schalter<br>Counter | Ausgang<br>Gate | Erwartet<br>Expected | Berner<br>Rema |
| 15:35 AB 1268                                    | Halaga                  | 13                  |                 |                      |                |
| 15:45 SK 680                                     | Kopenhagen              | 67/68               |                 |                      |                |
| 15:50 LH 278                                     | Kaln Bonn               | 8                   |                 |                      |                |
| 15:50 AF Z035                                    | Paris COG               | 15                  |                 |                      |                |
| 15:55 LH 189                                     | Frankfurt               | 1 19                |                 |                      |                |
| 16:00 HLX3135                                    | Köln Bonn               | 58/5                | 19              |                      |                |
| 16:05 LH 259                                     | Ousseldorf              |                     |                 |                      |                |
| 16:05 HLX8630                                    | Klagenfurt              | (56/5)              | 7 19            |                      |                |
| 16:05 LH 298                                     | Stuttgart               | 0                   | Ü               |                      |                |
| 6:10 KL 1828                                     | Amsterdam               | 1 10                | 10              |                      |                |
| 6:30 TK 1224                                     | Istanbul                | 1 11 1              | 11              |                      |                |

### **Next Main-Train-Station:**

"Hauptbahnhof Neuss" Further-Str. appr. 4,2 km distance to the ice-rink

The nearest "S-Bahn" station to the ice-rink is the "**Bahnhof Neuss Süd**" Hölderlinstraße appr. 2,4 km distance to the ice-rink with connections to "Düsseldorf-Hauptbahnhof" (Main-Station) und "Düsseldorf-Flughafen" (Airport)